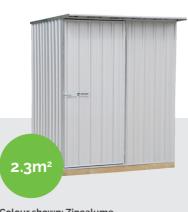

## **GVO2315 SHED**

#### **SLOPING ROOF**

Centralised door for maximum use of space, with plenty of room for your favourite tools, sports gear and a lawnmower.

External Dimensions

1530mm W x 780mm D x 1830mm H

Internal Dimensions

#### **COLOURS AVAILABLE**

Colour shown: Zincalume