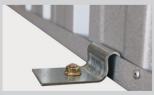

For specially poured concrete floors. We recommend the recessed concrete floor system as it provides greater protection from wind lift and moisture entering under your shed. (Prebent bolts available separately).