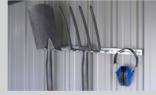

# **ADD ACCESSORIES**

Hangs from the wall to allow maximum use of valuable floor space. Includes 3 x ply shelves, 1200mm x 300mm

6 racks & 2 wallstrips. Keep your tools off the floor.

We offer kitset wooden floors for every size of shed. Treated timber sits directly on the ground. The floor may need pegging into the ground in windy areas.