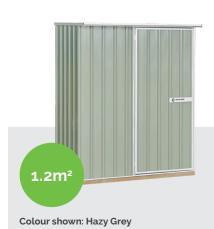

# **GVO1508 SHED**

#### **SLOPING ROOF**

Really great for a few tools, a bag or two of fertiliser and potting mix. You may even get the mower in too.

1485mm W x 745mm D