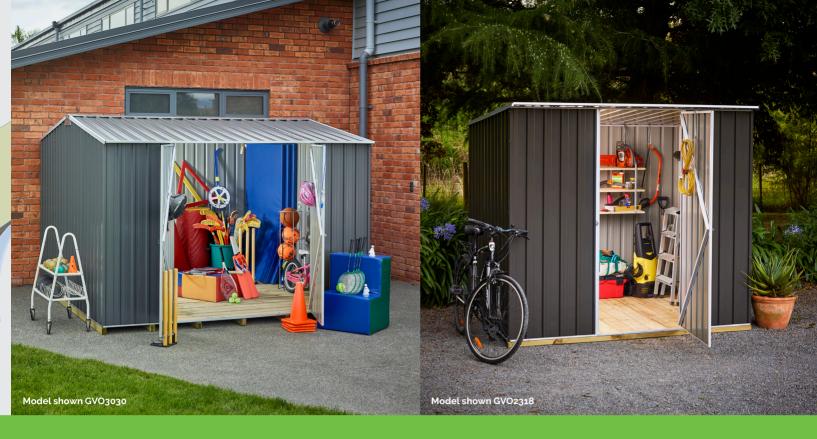

# **GVO3023 SHED**

#### **GABLE ROOF**

Biggest seller in our gable roof range. Great size for the ride on mower or the four wheeler, with 2.28m depth and a 1.55m wide double door opening.

**External Dimensions** 3030mm W x 2280mm D

Internal Dimensions 2985mm W x 2235mm D

**Roof Dimensions** 

2025mm H at ridge / 1830mm H at edge

#### **COLOURS AVAILABLE**

Colour shown: Desertsand

# **GVO3030 SHED**

#### **GABLE ROOF**

Great size shed for the lifestyle block or larger back yard. Easily accommodates all your sports gear and garden tools. With double door opening yet still within 10m<sup>2</sup>.

**External Dimensions** 3030mm W x 3030mm D

Internal Dimensions

2985mm W x 2985mm D

**Roof Dimensions** 2090mm H at ridge/1830mm H at edge

#### **COLOURS AVAILABLE**