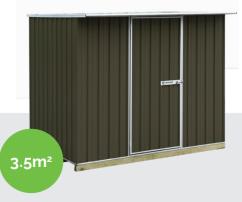

# **GVO2318 SHED**

## **SLOPING ROOF**

A great option for the larger family. Centralised door for maximum use of space, with plenty of room for bikes, BBQ, lawnmower and tools.

**External Dimensions** 2280mm W x 1830mm D x 1980mm H Internal Dimensions 2235mm W x 1785mm D

#### **COLOURS AVAILABLE**

Colour shown: Ironsand