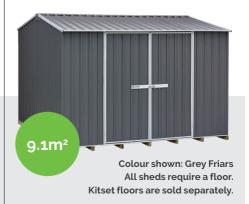

# **GVO3030 SHED**

#### **GABLE ROOF**

Great size shed for the lifestyle block or larger back yard. Easily accommodates all your sports gear and garden tools. With double door opening yet still within 10m<sup>2</sup>.

**External Dimensions** 3030mm W x 3030mm D

Internal Dimensions

2985mm W x 2985mm D

**Roof Dimensions** 2090mm H at ridge/1830mm H at edge

## **PREMIUM COLOUR OPTIONS**

Ebony

Ironsand

**Grey Friars** 

Desertsand

Karaka