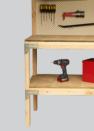

Coming in a set of four.

This sturdy workbench will be the perfect addition to your shed. Made from solid timber with a handy pegboard for your tools. (Tools not supplied).

For existing flat concreted areas using dyna-bolts. (Bolts need to be ordered separately).