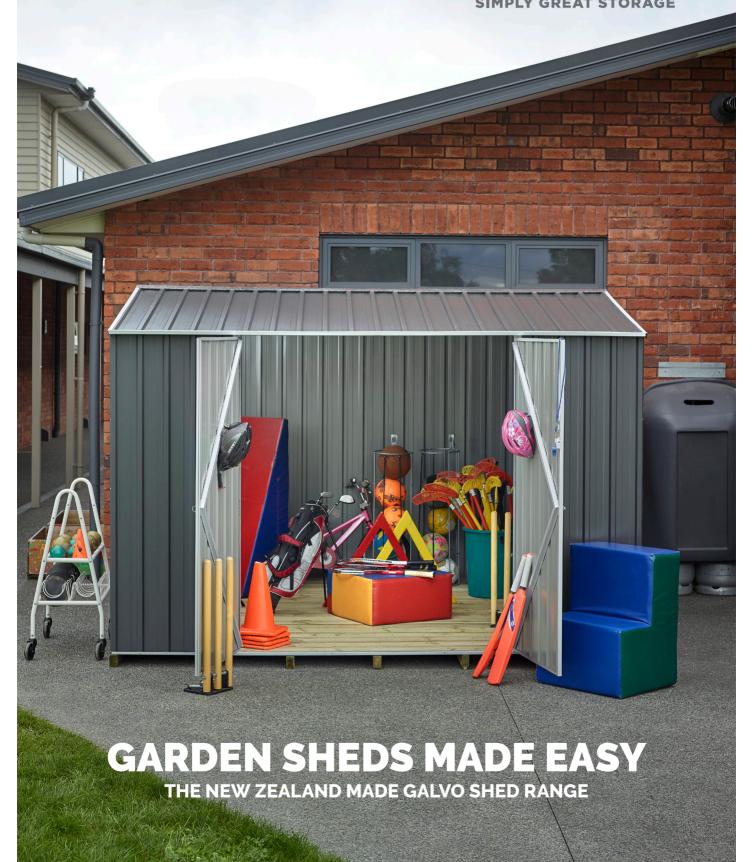

"Great shed, very good quality. Not hard to build."

SC - TARADALE, NAPIER

After nearly 50 years of manufacturing garden sheds right here in New Zealand, we are confident that the Galvo shed range offers quality and affordability with a shed to suit every requirement.

Our Galvo Premium sheds are built to last using high tensile 0.35 steel with a deep ribbed profile for extra strength. Large sheet sizes make for a quick and efficient assembly and with a range of innovative flooring systems available your Galvo shed will last a lifetime and provide a safe and reliable shelter for your garden tools or lawnmower to your BBQ or ride on.

The Galvo shed range offers choices to suit every taste, from the hobby gardener to the larger backyard or lifestyle block. Check out the range below to find the Galvo shed that suits you best.

#### **GALVO PREMIUM FEATURES**

HIGH TENSILE 0.35 STEEL SHEET

AZ150 GALVALUME ANTI-CORROSION LAYER

**5 MICRON PRIMER** 

PREMIUM PAINT COATING

1