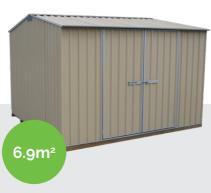

# **GVO3023 SHED**

#### **GABLE ROOF**

Biggest seller in our gable roof range. Great size for the ride on mower or the four wheeler, with 2.28m depth and a 1.55m wide double door opening.

**External Dimensions** 3030mm W x 2280mm D

Internal Dimensions 2985mm W x 2235mm D

**Roof Dimensions** 

2025mm H at ridge / 1830mm H at edge

#### **COLOURS AVAILABLE**

Colour shown: Desertsand