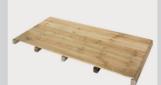

# **ADD ACCESSORIES**

Hangs from the wall to allow maximum use of valuable floor space. Includes 3 x ply shelves, 1200mm x 300mm

6 racks & 2 wallstrips. Keep your tools off the floor.

We offer kitset wooden floors for every size of shed. Treated timber sits directly on the ground. The floor may need pegging into the ground in windy areas.

Coming in a set of four.

This sturdy workbench will be the perfect addition to your shed. Made from solid timber with a handy pegboard for your tools. (Tools not supplied).

For existing flat concreted areas using dyna-bolts. (Bolts need to be ordered separately).