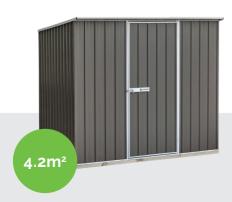

## **GVO2315 SHED**

#### **SLOPING ROOF**

Centralised door for maximum use of space, with plenty of room for your favourite tools, sports gear and a lawnmower.

External Dimensions

1530mm W x 780mm D x 1830mm H

Internal Dimensions

1485mm W x 745mm D