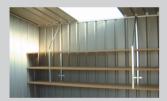

# **ADD ACCESSORIES**

Hangs from the wall to allow maximum use of valuable floor space. Includes 3 x ply shelves, 1200mm x 300mm

6 racks & 2 wallstrips. Keep your tools off the floor.

We offer kitset wooden floors for every size of shed. Treated timber sits directly on the ground. The floor may need pegging into the ground in windy areas.